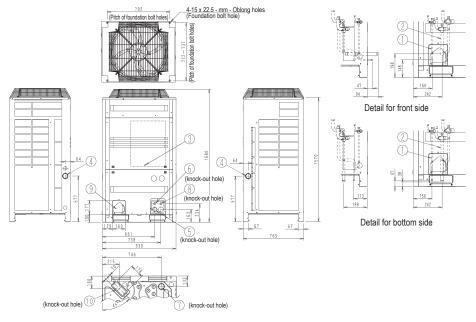

## RTSQ10PA

| No. | Parts name                       | Remarks                   |
|-----|----------------------------------|---------------------------|
| 1   | Liquid pipe connection port      | See note 2                |
| 2   | Gas pipe connection port         | See note 2                |
| 3   | Ground terminal                  | Inside of switch box (M8) |
| 4   | Power cord routing hole (side)   | ø 62                      |
| 5   | Power cord routing hole (front)  | ø 45                      |
| 6   | Power cord routing hole (front)  | ø 27                      |
| 7   | Power cord routing hole (bottom) | ø 65.5                    |
| 8   | Wire routing hole (front)        | ø 27                      |
| 9   | Pipe routing hole (front)        |                           |
| 10  | Pipe routing hole (bottom)       |                           |

## NOTES

1. Detail for front side and detail for bottom side indicate the dimensions after fixing the attached piping.

3D076289

- 2. Gas pipe connection port
  - ø 22.2 Brazing connection
- Liquid pipe connection port
- ø 9.5 Brazing connection