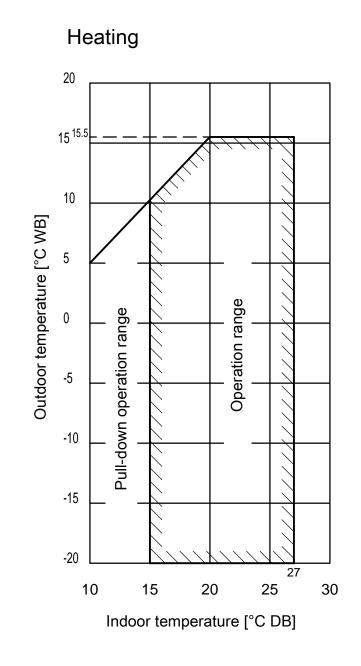

tions Indoor and outdoor units Equivalent piping length: 5m Level difference: 0m
- 2. Depending on operation and installation conditions, the indoor unit can change over to freeze-up operation (indoor de-icing).
- 3. To reduce the freeze-up operation (indoor de-icing) frequency, it is recommended to install the outdoor unit in a location not exposed to wind.
- 4. Operation range is valid in case direct expansion indoor units are used. If other indoor units are used, refer to the documentation of the respective indoor units.
- 5. If the unit is selected to operate at ambient temperatures <-5°C for 5 days or more, with relative humidity levels >95%, it is recommended to apply a Daikin range specifically designed for such application. For more information, contact your dealer.

## Cooling





## 3D094664