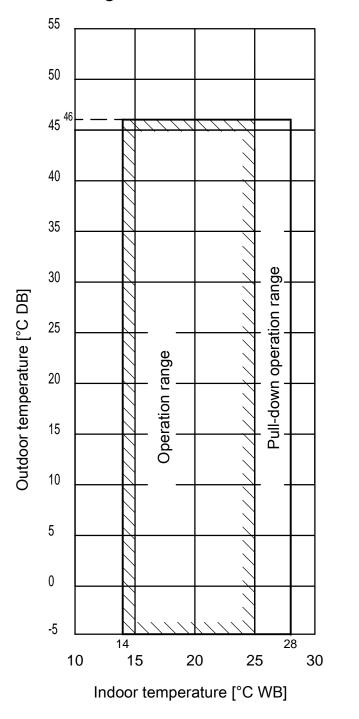

ditions Indoor and outdoor units Equivalent piping length: 5m Level difference: 0m
- 2. Depending on operation and installation conditions, the indoor unit can change over to freeze-up operation (indoor de-icing).
- 3. To reduce the freeze-up operation (indoor de-icing) frequency, it is recommended to install the outdoor unit in a location not exposed to wind.
- 4. Operation range is valid in case direct expansion indoor units are used. If other indoor units are used, refer to the documentation of the respective indoor units.
- 5. If the unit is selected to operate at ambient temperatures <-5°C for 5 days or more, with relative humidity levels >95%, it is recommended to apply a Daikin range specifically designed for such application. For more information, contact your dealer.

## Cooling





## 3D094664