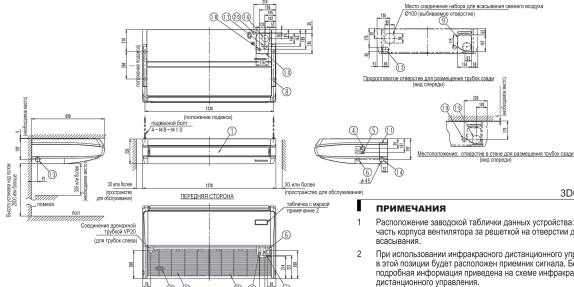

## FXHQ63A

| Nº | Название                                                      | Описание      |
|----|---------------------------------------------------------------|---------------|
| 1  | Решетка на стороне выпуска воздуха                            |               |
| 2  | Решетка на стороне всасывания воздуха                         |               |
| 3  | Воздушный фильтр                                              |               |
| 4  | Соединение трубки для газа                                    | Ø15,9 раструб |
| 5  | Соединение трубки для жидкости                                | Ø9,5 раструб  |
| 6  | Соединение дренажной трубы                                    | VP20          |
| 7  | Вывод заземления (внутри коробки электрических компонентов)   | M4            |
| 8  | Кронштейн подвеса                                             |               |
| 9  | Лючок для доступа к подключениям проводки и возвратных трубок |               |
| 10 | Лючок для доступа к подключениям проводки и восходящих трубок |               |
|    |                                                               |               |

Расположение заводской таблички данных устройства: нижняя часть корпуса вентилятора за решеткой на отверстии для

3D069632A

- При использовании инфракрасного дистанционного управления в этой позиции будет расположен приемник сигнала. Более подробная информация приведена на схеме инфракрасного
- Не помещайте предметы под внутренним блоком, поскольку из него может капать конденсат. В случае, если влажность достигает 80% или более, трубка слива засорилась, а воздушные

| фильтры - загрязнены, может появиться конденсат. |                                                        |         |
|--------------------------------------------------|--------------------------------------------------------|---------|
| 11                                               | Подключения трубок с правой стороны                    | прорезь |
| 12                                               | Соединение для дренажной трубки с левой задней стороны | прорезь |
| 13                                               | Соединение для дренажной трубки с левой стороны        | прорезь |
| 14                                               | Соединение для дренажной трубки с правой стороны       | прорезь |
| 15                                               | Отверстие в стене для размещения трубок сзади          | Ø100    |
| 16                                               | Соединение для восходящей дренажной трубки             | Ø60     |
| 17                                               | Соединение для восходящей трубки для газа              | Ø36     |
| 18                                               | Соединение для восходящей трубки для жидкости          | Ø26     |
| 19                                               | Подключения электропитания и проводки блока сзади      | Ø29     |
| 20                                               | Подключения электропитания и проводки блока сверху     | Ø29     |
|                                                  |                                                        |         |